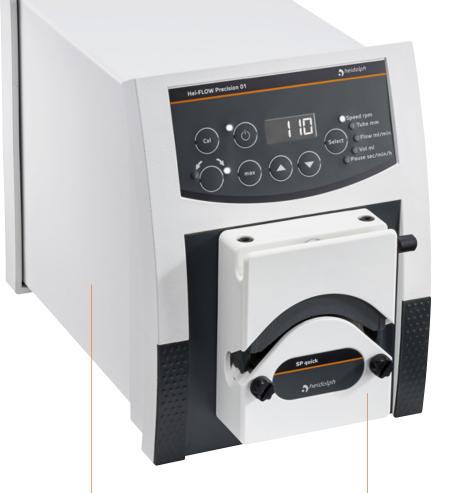

## Precise Dosing and Dispensing

The average operational **lifespan of 10 years** is backed by a **3 year warranty** and makes your purchase a worthwhile investment.

Safety for continuous operation: the motor will be switched off if a high thermal load situation occurs to **prevent accidents** 

All models comply with **protection class IP 55** to prevent corrosion and short circuits

**High precision** even for flow rates starting at 0.005 ml/min

Optional foot-pedal remote control via cable to operate pump drive from **outside closed fume hoods** facilitate operation

For the use in cell biology just use a pump head which features convex rollers and **does not squeeze** the tubing as conventional rollers

All models feature a smooth start operation which **prevents spills and splashing media.** The speed will ramp up slowly until your set rpm has been reached